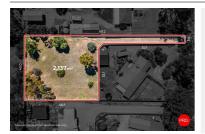

## 133 CAROLYN WAY, MAIDEN GULLY, VIC 🕮 4 🕒 2 😓 2

**Indicative Selling Price** 

For the meaning of this price see consumer.vic.au/underquoting

**Price Range:** 

\$380,000 to \$419,000

Provided by: PRD Admin, PRD Nationwide Bendigo

### Property offered for sale

Address Including suburb and postcode

133 CAROLYN WAY, MAIDEN GULLY, VIC 3551