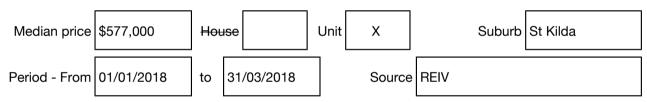

#### Median sale price

Rooms: Property Type: Apartment Agent Comments Indicative Selling Price \$780,000 - \$800,000 Median Unit Price March quarter 2018: \$577,000