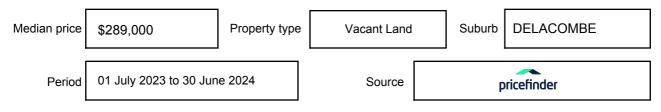

n may be expressed as a single price, or as a price range with the difference between the upper and lower amounts not more than 10% of the lower amount.

This Statement of Information must be provided to a prospective buyer within two business days of a request and displayed at any open for inspection for the property for sale.

It is recommended that the address of the property being offered for sale be checked at

services.land.vic.gov.au/landchannel/content/addressSearch before being entered in this Statement of Information.

### Property offered for sale

Address Including suburb and postcode

6 RANCE ROAD, DELACOMBE, VIC 3356

### Indicative selling price

For the meaning of this price see consumer.vic.gov.au/underquoting

Price Range:

\$299,000 to \$319,999

#### Median sale price



#### **Comparable property sales**

These are the three properties sold within five kilometres of the property for sale in the last 18 months that the estate agent or agent's representative considers to be most comparable to the property for sale.

| Address of comparable property       | Price     | Date of sale |
|--------------------------------------|-----------|--------------|
| 2 ALTO GRA, WINTER VALLEY, VIC 3358  | \$305,000 | 05/12/2022   |
| 13 DAKSHINA CRT, DELACOMBE, VIC 3356 | \$300,000 | 12/09/2023   |
| 12 DAKSHINA CRT, DELACOMBE, VIC 3356 | \$300,000 | 26/10/2023   |

This Statement of Information was prepared on: 26/

26/09/2024