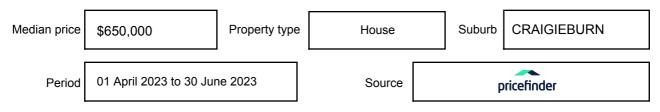

n may be expressed as a single price, or as a price range with the difference between the upper and lower amounts not more than 10% of the lower amount.

This Statement of Information must be provided to a prospective buyer within two business days of a request and displayed at any open for inspection for the property for sale.

It is recommended that the address of the property being offered for sale be checked at

services.land.vic.gov.au/landchannel/content/addressSearch before being entered in this Statement of Information.

## Property offered for sale

Address Including suburb and postcode

6 SEASON WAY, CRAIGIEBURN, VIC 3064

## Indicative selling price

For the meaning of this price see consumer.vic.gov.au/underquoting

Price Range:

\$600,000 to \$630,000

#### Median sale price



#### **Comparable property sales**

These are the three properties sold within two kilometres of the property for sale in the last six months that the estate agent or agent's representative considers to be most comparable to the property for sale.

| Address of comparable property          | Price     | Date of sale |
|-----------------------------------------|-----------|--------------|
| 61 STREAMSIDE DR, CRAIGIEBURN, VIC 3064 | \$610,000 | 25/03/2023   |
| 24 EBONY CCT, CRAIGIEBURN, VIC 3064     | \$600,000 | 27/04/2022   |
| 12 OCEAN WAY, CRAIGIEBURN, VIC 3064     | \$600,000 | 26/05/2022   |

This Statement of Information was prepared on: 29/

29/08/2023