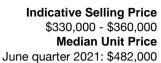

#### Indicative selling price

For the meaning of this price see consumer.vic.gov.au/underquoting

| Trainge between \$600,000 | Range between | \$330,000 | & | \$360,000 |
|---------------------------|---------------|-----------|---|-----------|
|---------------------------|---------------|-----------|---|-----------|

#### Median sale price

| Median price  | \$482,000  | Pro | perty Type | Jnit |       | Suburb | Epping |
|---------------|------------|-----|------------|------|-------|--------|--------|
| Period - From | 01/04/2021 | to  | 30/06/2021 | s    | ource | REIV   |        |