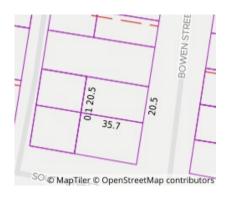

| Add | dress of comparable property | Price     | Date of sale |
|-----|------------------------------|-----------|--------------|
| 1   | 15 Bowen St TRENTHAM 3458    | \$295,000 | 28/05/2018   |
| 2   |                              |           |              |
| 3   |                              |           |              |

## Comparable Properties

15 Bowen St TRENTHAM 3458 (VG)

**₽** -

Price: \$295,000 Method: Sale Date: 28/05/2018 Property Type: Land Land Size: 733 sqm approx **Agent Comments** 

The estate agent or agent's representative reasonably believes that fewer than three comparable properties were sold within five kilometres of the property for sale in the last eighteen months.