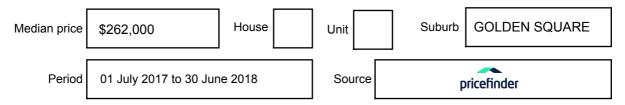

# Statement of Information Single residential property located outside the Melbourne metropolitan area

Sections 47AF of the Estate Agents Act 1980

# Property offered for sale

Address Including suburb and postcode 2/4A RUTH STREET, GOLDEN SQUARE, VIC

# Indicative selling price

For the meaning of this price see consumer.vic.gov.au/underquoting

Single Price:

\$339,000

# Median sale price



# **Comparable property sales**

These are the three properties sold within five kilometres of the property for sale in the last 18 months that the estate agent or agent's representative considers to be most comparable to the property for sale.

| Address of comparable property             | Price     | Date of sale |
|--------------------------------------------|-----------|--------------|
| 3/213 MCCRAE ST, BENDIGO, VIC 3550         | \$345,000 | 07/08/2017   |
| 3/33 STRICKLAND RD, EAST BENDIGO, VIC 3550 | \$340,000 | 15/08/2017   |
| 1/12 MACKAY ST, EAST BENDIGO, VIC 3550     | \$340,000 | 30/04/2018   |