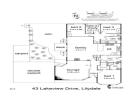

9 Lakeview Drive Lilydale VIC 3140 Sold Price

\$795,000

Sold Date 19-Apr-18

Distance

0.66km

43 Lakeview Drive Lilydale VIC 3140

\$ 2

Sold Price

\$787,600

Sold Date 12-Dec-17

Distance

0.95km

3 Valley View Court Lilydale VIC 3140

Sold Price

\$770,000

Sold Date 24-Apr-18