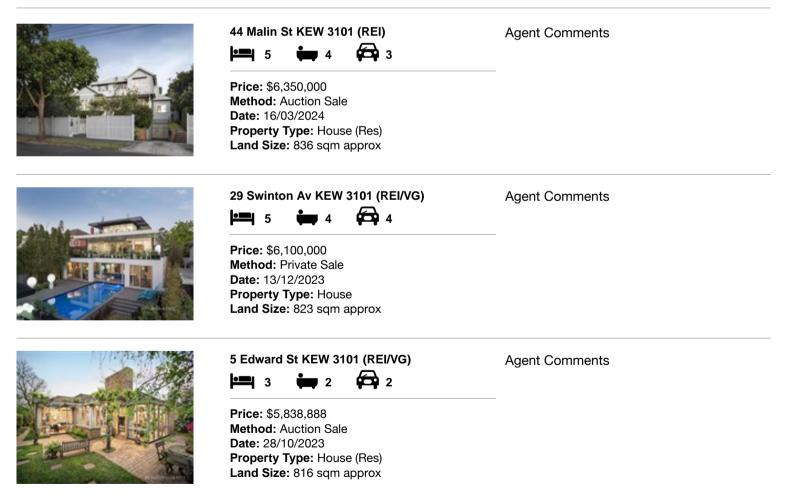

#### Comparable property sales (\*Delete A or B below as applicable)

A\* These are the three properties sold within two kilometres of the property for sale in the last six months that the estate agent or agent's representative considers to be most comparable to the property for sale.

| Ad | dress of comparable property | Price       | Date of sale |
|----|------------------------------|-------------|--------------|
| 1  | 44 Malin St KEW 3101         | \$6,350,000 | 16/03/2024   |
| 2  | 29 Swinton Av KEW 3101       | \$6,100,000 | 13/12/2023   |
| 3  | 5 Edward St KEW 3101         | \$5,838,888 | 28/10/2023   |