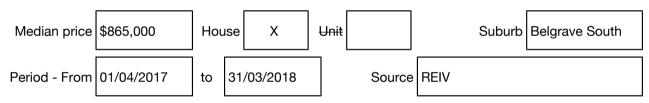

#### Median sale price

Rooms: Property Type: House (Previously Occupied - Detached) Land Size: 1308 sqm approx Agent Comments Indicative Selling Price \$870,000 - \$957,000 Median House Price Year ending March 2018: \$865,000