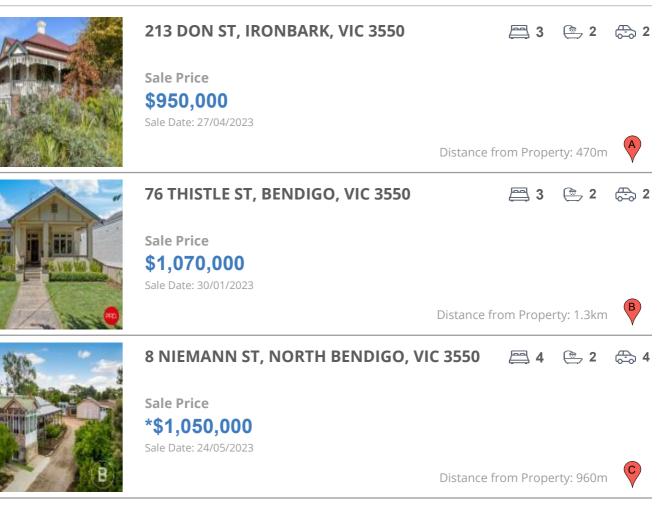

### **COMPARABLE PROPERTIES**

These are the three properties sold within five kilometres of the property for sale in the last 18 months that the estate agent or agent's representative considers to be most comparable to the property for sale.

#### **Comparable property sales**

These are the three properties sold within five kilometres of the property for sale in the last 18 months that the estate agent or agent's representative considers to be most comparable to the property for sale.

| Address of comparable property        | Price        | Date of sale |
|---------------------------------------|--------------|--------------|
| 213 DON ST, IRONBARK, VIC 3550        | \$950,000    | 27/04/2023   |
| 76 THISTLE ST, BENDIGO, VIC 3550      | \$1,070,000  | 30/01/2023   |
| 8 NIEMANN ST, NORTH BENDIGO, VIC 3550 | *\$1,050,000 | 24/05/2023   |