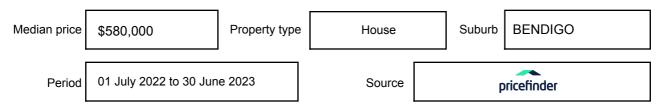

# **MEDIAN SALE PRICE**

# BENDIGO, VIC, 3550

Suburb Median Sale Price (House)

\$580,000

01 July 2022 to 30 June 2023

Provided by: pricefinder

### Median sale price