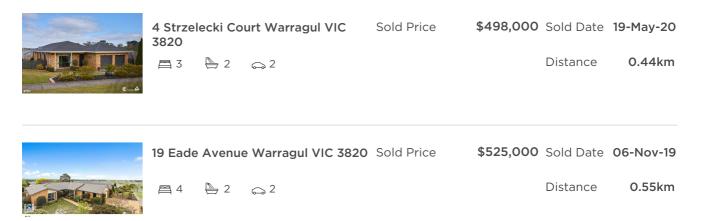

| Address of comparable property       | Price     | Date of sale |  |
|--------------------------------------|-----------|--------------|--|
| 4 Strzelecki Court Warragul VIC 3820 | \$498,000 | 19-May-20    |  |
| 19 Eade Avenue Warragul VIC 3820     | \$525,000 | 06-Nov-19    |  |
| 28 Eade Avenue Warragul VIC 3820     | \$520,000 | 03-Aug-20    |  |