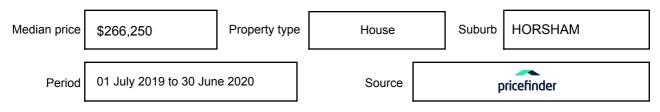

rmation may be expressed as a single price, or as a price range with the difference between the upper and lower amounts not more than 10% of the lower amount.

This Statement of Information must be provided to a prospective buyer within two business days of a request and displayed at any open for inspection for the property for sale.

It is recommended that the address of the property being offered for sale be checked at

services.land.vic.gov.au/landchannel/content/addressSearch before being entered in this Statement of Information.

### Property offered for sale

Address Including suburb and postcode

48 FEDERATION AVENUE, HORSHAM, VIC 3400

### Indicative selling price

For the meaning of this price see consumer.vic.gov.au/underquoting

Single Price:

\$240,000

#### Median sale price



#### **Comparable property sales**

These are the three properties sold within five kilometres of the property for sale in the last 18 months that the estate agent or agent's representative considers to be most comparable to the property for sale.

| Address of comparable property   | Price     | Date of sale |
|----------------------------------|-----------|--------------|
| 84 NATIMUK RD, HORSHAM, VIC 3400 | \$248,000 | 16/10/2019   |
| 74 NATIMUK RD, HORSHAM, VIC 3400 | \$230,000 | 30/09/2019   |
| 9 MORSON ST, HORSHAM, VIC 3400   | \$255,000 | 10/07/2019   |

This Statement of Information was prepared on: 09/

09/09/2020