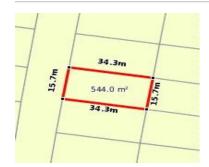

# 12 STARGUM ROAD, PORT CAMPBELL, 🔑 - 🕒 -

**Indicative Selling Price** 

For the meaning of this price see consumer.vic.au/underquoting

Price Range:

\$295,000 to \$310,000

Provided by: Gary Attrill, Falk & CO

# Property offered for sale

Address Including suburb and postcode

12 STARGUM ROAD, PORT CAMPBELL, VIC 3269

#### Indicative selling price

For the meaning of this price see consumer.vic.gov.au/underguoting

Price Range: \$295,000 to \$310,000