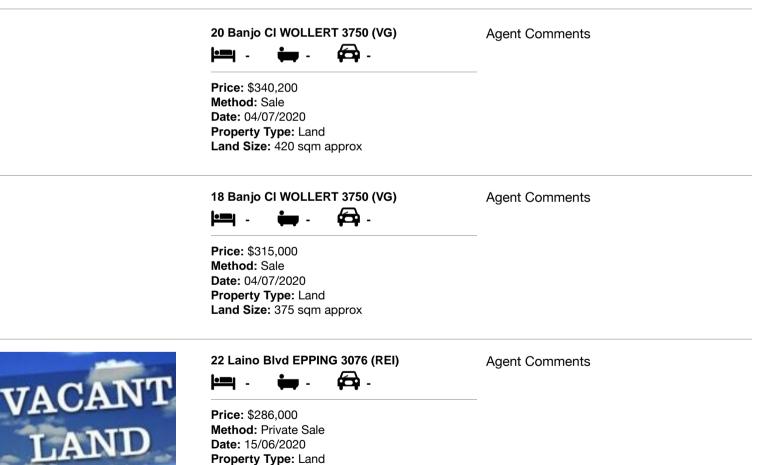

| Ade | dress of comparable property | Price     | Date of sale |
|-----|------------------------------|-----------|--------------|
| 1   | 20 Banjo CI WOLLERT 3750     | \$340,200 | 04/07/2020   |
| 2   | 18 Banjo CI WOLLERT 3750     | \$315,000 | 04/07/2020   |
| 3   | 22 Laino Blvd EPPING 3076    | \$286,000 | 15/06/2020   |