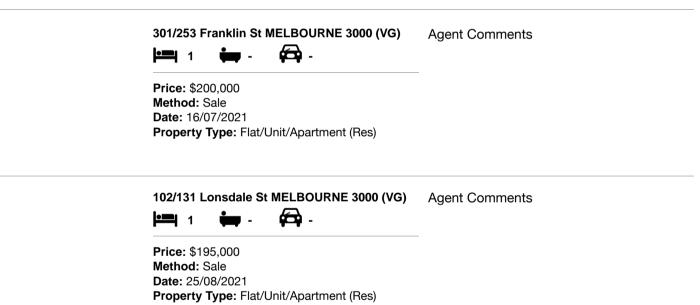

## Comparable property sales (\*Delete A or B below as applicable)

A\* These are the three properties sold within two kilometres of the property for sale in the last sixmonths that the estate agent or agent's representative considers to be most comparable to the property for sale.

| Ad | dress of comparable property       | Price     | Date of sale |
|----|------------------------------------|-----------|--------------|
| 1  | 301/253 Franklin St MELBOURNE 3000 | \$200,000 | 16/07/2021   |
| 2  | 102/131 Lonsdale St MELBOURNE 3000 | \$195,000 | 25/08/2021   |
| 3  |                                    |           |              |