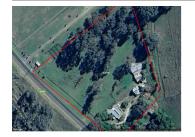

# 5117 GREAT ALPINE ROAD, OVENS, VIC 🕮 - 🕒 -

**Indicative Selling Price** 

For the meaning of this price see consumer.vic.au/underquoting

**Price Range:** 

\$560,000 to \$575,000

Provided by: Sam Rogers, Myrtleford Real Estate & Livestock

|           | Add    | ress |
|-----------|--------|------|
| Including | suburb | and  |
|           | posto  | ode  |

5117 GREAT ALPINE ROAD, OVENS, VIC 3738