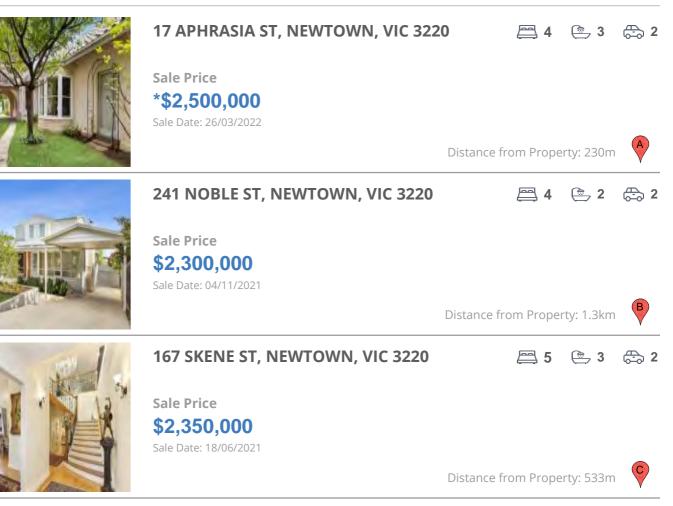

## **COMPARABLE PROPERTIES**

These are the three properties sold within five kilometres of the property for sale in the last 18 months that the estate agent or agent's representative considers to be most comparable to the property for sale.

### **Comparable property sales**

These are the three properties sold within five kilometres of the property for sale in the last 18 months that the estate agent or agent's representative considers to be most comparable to the property for sale.

| Address of comparable property    | Price        | Date of sale |
|-----------------------------------|--------------|--------------|
| 17 APHRASIA ST, NEWTOWN, VIC 3220 | *\$2,500,000 | 26/03/2022   |
| 241 NOBLE ST, NEWTOWN, VIC 3220   | \$2,300,000  | 04/11/2021   |
| 167 SKENE ST, NEWTOWN, VIC 3220   | \$2,350,000  | 18/06/2021   |