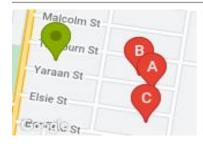

# **COMPARABLE PROPERTIES**

These are the three properties sold within five kilometres of the property for sale in the last 18 months that the estate agent or agent's representative considers to be most comparable to the property for sale.

1/5 YARAAN ST, BELL PARK, VIC 3215

Sale Price

\$560,000

Sale Date: 09/11/2023

Distance from Property: 330m

12 YARAAN ST, BELL PARK, VIC 3215

Sale Price

**\*\$505,000** 

Sale Date: 10/10/2023

Distance from Property: 276m

3/3-5 ELSIE ST, BELL PARK, VIC 3215

Sale Price

\$532,500

Sale Date: 26/09/2023

Distance from Property: 367m

#### Comparable property sales

These are the three properties sold within five kilometres of the property for sale in the last 18 months that the estate agent or agent's representative considers to be most comparable to the property for sale.

| Address of comparable property      | Price      | Date of sale |
|-------------------------------------|------------|--------------|
| 1/5 YARAAN ST, BELL PARK, VIC 3215  | \$560,000  | 09/11/2023   |
| 12 YARAAN ST, BELL PARK, VIC 3215   | *\$505,000 | 10/10/2023   |
| 3/3-5 ELSIE ST, BELL PARK, VIC 3215 | \$532,500  | 26/09/2023   |