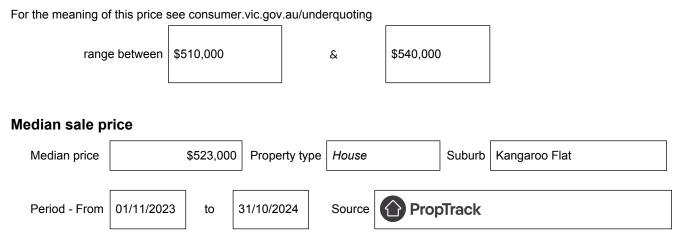

# Statement of Information Single residential property located outside the Melbourne metropolitan area

#### Section 47AF of the Estate Agents Act 1980

### Property offered for sale

Address Including suburb and postcode

32 Thomas Street, Kangaroo Flat, Vic 3555

### Indicative selling price



## Comparable property sales (\*Delete A or B below as applicable)

**A**\* These are the three properties sold within five kilometres of the property for sale in the last eighteen months that the estate agent or agent's representative considers to be most comparable to the property for sale.

| Address of comparable property                | Price     | Date of sale |
|-----------------------------------------------|-----------|--------------|
| 34 Thomas Street, Kangaroo Flat, VIC 3555     | \$480,000 | 04/07/2023   |
| 19 William Drive, Kangaroo Flat, VIC 3555     | \$500,000 | 22/12/2023   |
| 4 Jamison Park Drive, Kangaroo Flat, VIC 3555 | \$475,000 | 30/04/2024   |

OR

**B**\* The estate agent or agent's representative reasonably believes that fewer than three comparable propertie