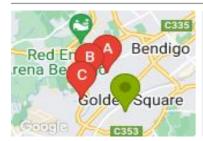

### **COMPARABLE PROPERTIES**

These are the three properties sold within five kilometres of the property for sale in the last 18 months that the estate agent or agent's representative considers to be most comparable to the property for sale.

1 MAYO CRT, GOLDEN SQUARE, VIC 3555

Sale Price

\$490,000

Sale Date: 22/12/2022

Distance from Property: 1.2km

25 TAYLOR ST, GOLDEN SQUARE, VIC 3555

Sale Price

\$480,000

Sale Date: 23/11/2022

Distance from Property: 1.3km

6 SYMONDS ST, GOLDEN SQUARE, VIC 3555

**Sale Price** 

\$480.000

Sale Date: 31/10/2022

Distance from Property: 1.2km

#### Comparable property sales

These are the three properties sold within five kilometres of the property for sale in the last 18 months that the estate agent or agent's representative considers to be most comparable to the property for sale.

| Address of comparable property        | Price     | Date of sale |
|---------------------------------------|-----------|--------------|
| 1 MAYO CRT, GOLDEN SQUARE, VIC 3555   | \$490,000 | 22/12/2022   |
| 25 TAYLOR ST, GOLDEN SQUARE, VIC 3555 | \$480,000 | 23/11/2022   |
| 6 SYMONDS ST, GOLDEN SQUARE, VIC 3555 | \$480,000 | 31/10/2022   |