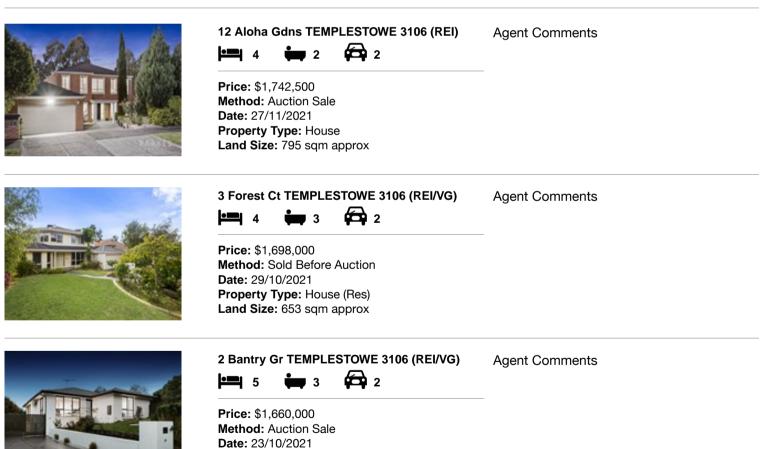

## Comparable property sales (\*Delete A or B below as applicable)

A\* These are the three properties sold within two kilometres of the property for sale in the last six months that the estate agent or agent's representative considers to be most comparable to the property for sale.

| Ad | dress of comparable property   | Price       | Date of sale |
|----|--------------------------------|-------------|--------------|
| 1  | 12 Aloha Gdns TEMPLESTOWE 3106 | \$1,742,500 | 27/11/2021   |
| 2  | 3 Forest Ct TEMPLESTOWE 3106   | \$1,698,000 | 29/10/2021   |
| 3  | 2 Bantry Gr TEMPLESTOWE 3106   | \$1,660,000 | 23/10/2021   |