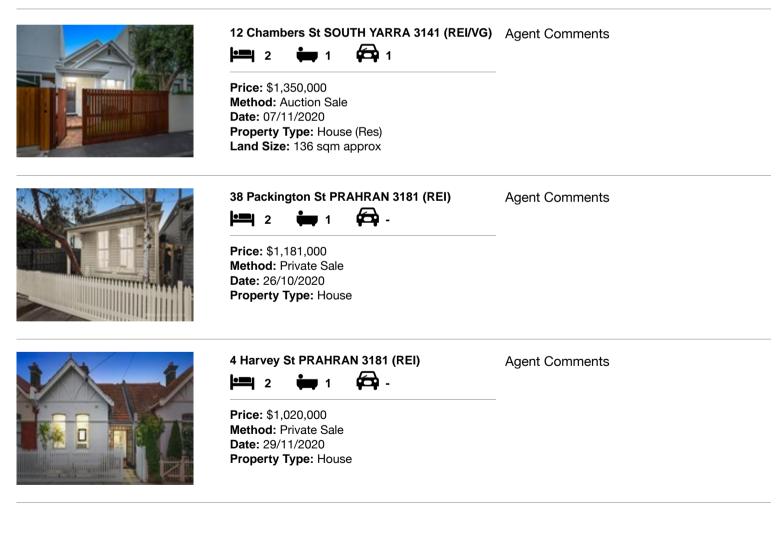

#### Comparable property sales (\*Delete A or B below as applicable)

A\* These are the three properties sold within two kilometres of the property for sale in the last six months that the estate agent or agent's representative considers to be most comparable to the property for sale.

| Ado | dress of comparable property    | Price       | Date of sale |
|-----|---------------------------------|-------------|--------------|
| 1   | 12 Chambers St SOUTH YARRA 3141 | \$1,350,000 | 07/11/2020   |
| 2   | 38 Packington St PRAHRAN 3181   | \$1,181,000 | 26/10/2020   |
| 3   | 4 Harvey St PRAHRAN 3181        | \$1,020,000 | 29/11/2020   |