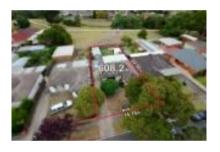

## **Comparable Properties**

Price: \$572,880 Method: Sale Date: 19/01/2019 Rooms: -

Property Type: House (Res) Land Size: 608 sqm approx

**----** 3

69 Mount View Rd THOMASTOWN 3074 (VG)

έα).

9 Hertford PI LALOR 3075 (REI/VG)