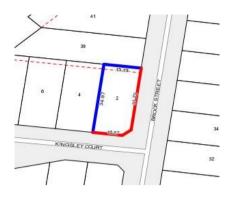

#### Property offered for sale

Address Including suburb and postcode

2 Kingsley Court, Thomastown Vic 3074

### 2 Kingsley Court, Thomastown Vic 3074

# COLLINGS

Rooms: Property Type: House (Previously Occupied - Detached) Land Size: 526 sqm approx Agent Comments Indicative Selling Price \$559,000 No median price available