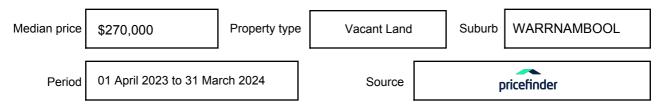

ormation may be expressed as a single price, or as a price range with the difference between the upper and lower amounts not more than 10% of the lower amount.

This Statement of Information must be provided to a prospective buyer within two business days of a request and displayed at any open for inspection for the property for sale.

It is recommended that the address of the property being offered for sale be checked at

services.land.vic.gov.au/landchannel/content/addressSearch before being entered in this Statement of Information.

### Property offered for sale

Address Including suburb and postcode

9 BUSHELL PLACE, WARRNAMBOOL, VIC 3280

### Indicative selling price

For the meaning of this price see consumer.vic.gov.au/underquoting

Single Price:

\$219,000

#### Median sale price



#### **Comparable property sales**

These are the three properties sold within five kilometres of the property for sale in the last 18 months that the estate agent or agent's representative considers to be most comparable to the property for sale.

| Address of comparable property          | Price     | Date of sale |
|-----------------------------------------|-----------|--------------|
| 10 GREENOCK CRT, WARRNAMBOOL, VIC 3280  | \$250,000 | 08/02/2023   |
| 11 GREENOCK CRT, WARRNAMBOOL, VIC 3280  | \$250,000 | 21/02/2023   |
| 29 RECREATION DR, WARRNAMBOOL, VIC 3280 | \$245,000 | 10/03/2023   |

This Statement of Information was prepared on: 10/

10/04/2024