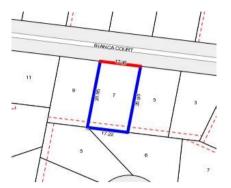

#### Section 47AF of the Estate Agents Act 1980

| Property offered                  | for sale       |                                   |                 |                 |  |  |
|-----------------------------------|----------------|-----------------------------------|-----------------|-----------------|--|--|
| Addı<br>Including suburb<br>postc | and            | 7 Bianca Court, Rowville Vic 3178 |                 |                 |  |  |
| Indicative selling                | j price        |                                   |                 |                 |  |  |
| For the meaning of                | this price see | consumer.vic.gov.au               | underquoting    |                 |  |  |
| Range between                     | \$780,000      | &                                 | \$850,000       |                 |  |  |
| Median sale price                 | e              |                                   |                 |                 |  |  |
| Median price \$9                  | 23,500         | House X                           | <del>Jnit</del> | Suburb Rowville |  |  |
| Period - From 01/                 | /10/2017       | to 31/12/2017                     | Source REI      | V               |  |  |

## **--**4

Rooms:

Property Type: House Land Size: 624 sqm approx

Agent Comments