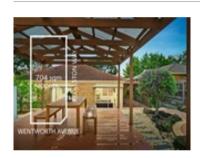

### Comparable Properties

32 Wentworth Av ROWVILLE 3178 (REI)

Price: \$850,000

Method: Sold Before Auction

Date: 21/11/2017

Rooms: -

Property Type: House (Res) Land Size: 704 sqm approx

Agent Comments