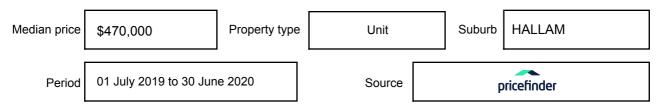

tion may be expressed as a single price, or as a price range with the difference between the upper and lower amounts not more than 10% of the lower amount.

This Statement of Information must be provided to a prospective buyer within two business days of a request and displayed at any open for inspection for the property for sale.

It is recommended that the address of the property being offered for sale be checked at

services.land.vic.gov.au/landchannel/content/addressSearch before being entered in this Statement of Information.

## Property offered for sale

Address Including suburb and postcode

7/4 YOUNG ROAD, HALLAM, VIC 3803

## Indicative selling price

For the meaning of this price see consumer.vic.gov.au/underquoting

Price Range:

\$475,000 to \$522,000

#### Median sale price



#### **Comparable property sales**

These are the three properties sold within two kilometres of the property for sale in the last six months that the estate agent or agent's representative considers to be most comparable to the property for sale.

| Address of comparable property     | Price     | Date of sale |
|------------------------------------|-----------|--------------|
| 3/4 YOUNG RD, HALLAM, VIC 3803     | \$515,000 | 14/01/2020   |
| 3/26 CHARLES AVE, HALLAM, VIC 3803 | \$505,000 | 29/03/2020   |
| 18 TILBAVALE CL, HALLAM, VIC 3803  | \$508,000 | 11/02/2020   |

This Statement of Information was prepared on: 31