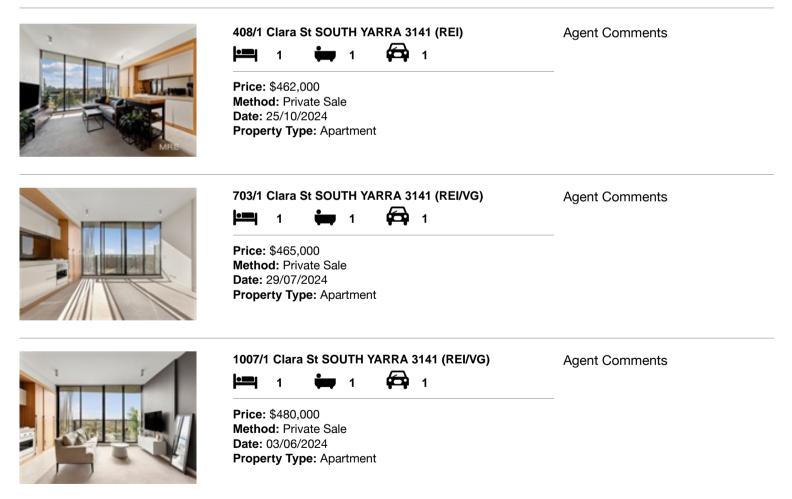

#### Comparable property sales (\*Delete A or B below as applicable)

A\* These are the three properties sold within two kilometres of the property for sale in the last six months that the estate agent or agent's representative considers to be most comparable to the property for sale.

| Ado | dress of comparable property     | Price     | Date of sale |
|-----|----------------------------------|-----------|--------------|
| 1   | 408/1 Clara St SOUTH YARRA 3141  | \$462,000 | 25/10/2024   |
| 2   | 703/1 Clara St SOUTH YARRA 3141  | \$465,000 | 29/07/2024   |
| 3   | 1007/1 Clara St SOUTH YARRA 3141 | \$480,000 | 03/06/2024   |