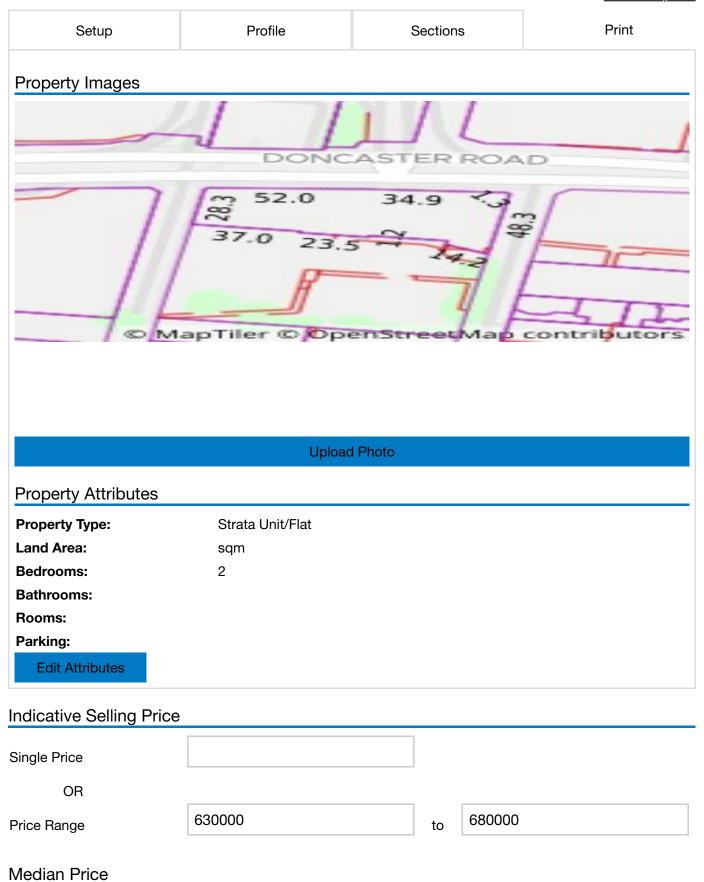

## Statement of Information

Saved Reports

Please select or enter a median below.