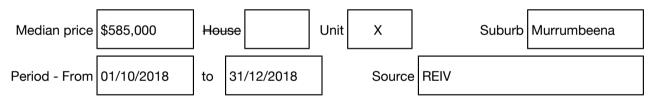

#### Median sale price

Rooms: 5 Property Type: Strata Unit/Flat Agent Comments

**Indicative Selling Price** \$570,000 - \$620,000 **Median Unit Price** December quarter 2018: \$585,000