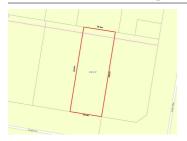

# 16 YARALLA CIRCUIT, CLYDE, VIC 3978 🕮 - 🧁 -

**Indicative Selling Price** 

For the meaning of this price see consumer.vic.au/underquoting

**Price Range:** 

\$600,000 to \$660,000

Provided by: Nalaka Weerakoon, KC & Co Property Group

# Property offered for sale

|           | Address    |
|-----------|------------|
| Including | suburb and |
|           | postcode   |

16 YARALLA CIRCUIT, CLYDE, VIC 3978