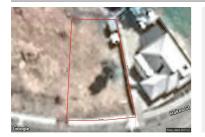

## 18 ASPECT BOULEVARD, BROADFORD, 🕮 - 🗁 - 😂 -

**Indicative Selling Price** 

For the meaning of this price see consumer.vic.au/underquoting

\$310,000 Single Price:

# Single residential property located outside the Melbourne metropolitan area

| included in the                                                    | compl                         | eted Statement of                        | f Information for th | ort of this Statement of In<br>the property being offered<br>this form of the Stateme | for sale.   |                          |  |  |
|--------------------------------------------------------------------|-------------------------------|------------------------------------------|----------------------|---------------------------------------------------------------------------------------|-------------|--------------------------|--|--|
| Property of                                                        | fered 1                       | for sale                                 |                      |                                                                                       |             |                          |  |  |
|                                                                    | ddress                        |                                          |                      |                                                                                       |             |                          |  |  |
| Including suburb and postcode                                      |                               | 18 ASPECT BOULEVARD, BROADFORD, VIC 3658 |                      |                                                                                       |             |                          |  |  |
| Indicative s                                                       | _                             | -                                        |                      | do or the                                                                             |             |                          |  |  |
| For the meaning of this price see consumer.vic.gov.au/underquoting |                               |                                          |                      |                                                                                       |             |                          |  |  |
| Single Price: \$310                                                |                               | \$310,000                                | 310,000              |                                                                                       |             |                          |  |  |
| Median sale                                                        | price                         | •                                        |                      |                                                                                       |             |                          |  |  |
| Median price                                                       | \$237                         | 7,500                                    | Property type        | Vacant Land                                                                           | Suburb      | BROADFORD                |  |  |
| Period                                                             | Period 01 April 2021 to 31 Ma |                                          | rch 2022             | Source                                                                                | pricefinder |                          |  |  |
|                                                                    | nt or ag                      | •                                        |                      |                                                                                       | ree compara | ble properties were sold |  |  |