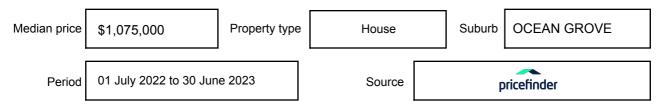

be expressed as a single price, or as a price range with the difference between the upper and lower amounts not more than 10% of the lower amount.

This Statement of Information must be provided to a prospective buyer within two business days of a request and displayed at any open for inspection for the property for sale.

It is recommended that the address of the property being offered for sale be checked at

services.land.vic.gov.au/landchannel/content/addressSearch before being entered in this Statement of Information.

# Property offered for sale

Address Including suburb and postcode

17 LA BELLA STREET, OCEAN GROVE, VIC 3226

### Indicative selling price

For the meaning of this price see consumer.vic.gov.au/underquoting

Price Range:

\$950,000 to \$990,000

#### Median sale price



#### **Comparable property sales**

These are the three properties sold within five kilometres of the property for sale in the last 18 months that the estate agent or agent's representative considers to be most comparable to the property for sale.

| Address of comparable property          | Price      | Date of sale |
|-----------------------------------------|------------|--------------|
| 31 HOCKING DR, OCEAN GROVE, VIC 3226    | *\$990,000 | 15/05/2023   |
| 6 MARMION CCT, OCEAN GROVE, VIC 3226    | \$975,000  | 24/03/2023   |
| 44 PENLEIGH CRES, OCEAN GROVE, VIC 3226 | *\$985,000 | 15/07/2023   |

This Statement of Information was prepared on: 31