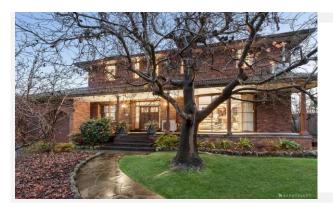

## \$ 1,828,000

19 Flinders Street, Bulleen, Victoria DATE: 20/08/2024 PROPERTY TYPE: HOUSE

| Ļ | 4 | $\Sigma$ | 2      |
|---|---|----------|--------|
|   | 2 | ⊠        | 906sqm |