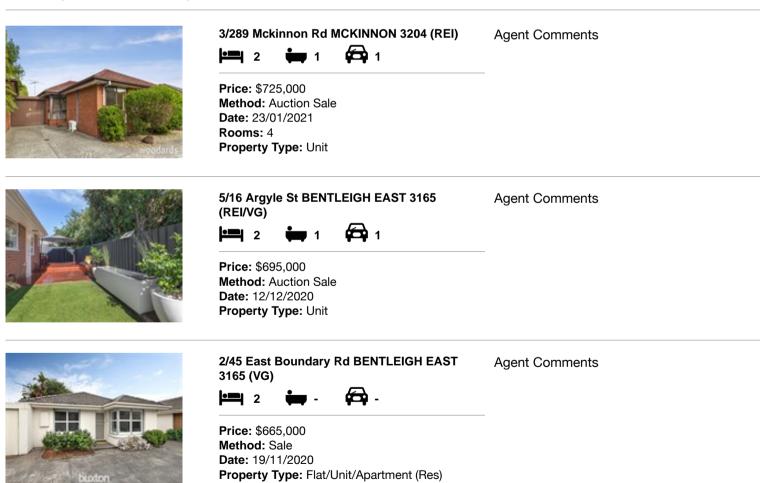

### Comparable property sales (\*Delete A or B below as applicable)

A\* These are the three properties sold within two kilometres of the property for sale in the last six months that the estate agent or agent's representative considers to be most comparable to the property for sale.

| Add | dress of comparable property              | Price     | Date of sale |
|-----|-------------------------------------------|-----------|--------------|
| 1   | 3/289 Mckinnon Rd MCKINNON 3204           | \$725,000 | 23/01/2021   |
| 2   | 5/16 Argyle St BENTLEIGH EAST 3165        | \$695,000 | 12/12/2020   |
| 3   | 2/45 East Boundary Rd BENTLEIGH EAST 3165 | \$665,000 | 19/11/2020   |