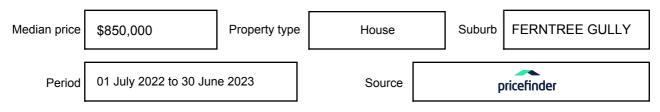

rnment areas that comprise the Melbourne metropolitan area is published on the Consumer Affairs Victoria website at consumer.vic.gov.au/underquoting. The indicative selling price in this Statement of Information may be expressed as a single price, or as a price range with the difference between the upper and lower amounts not more than 10% of the lower amount. This Statement of Information must be provided to a prospective buyer within two business days of a request and displayed at any open for inspection for the property for sale.

### **Property offered for**

Address Including suburb and

4 PORENA COURT, FERNTREE GULLY, VIC 3156

## Indicative selling price

For the meaning of this price see consumer.vic.gov.au/underquoting

Price Range:

\$850,000 to \$935,000

### Median sale price



#### **Comparable property sales**

These are the three properties sold within two kilometres of the property for sale in the last six months that the estate agent or agent's representative considers to be most comparable to the property for sale.

| Address of comparable                   | Price      | Date of sale |
|-----------------------------------------|------------|--------------|
| 4 PEARL PL, FERNTREE GULLY, VIC 3156    | \$937,000  | 24/01/2023   |
| 5 MEAGHER RD, FERNTREE GULLY, VIC 3156  | *\$855,000 | 21/08/2023   |
| 36 NERISSA ST, FERNTREE GULLY, VIC 3156 | \$922,000  | 22/07/2023   |

This Statement of Information was prepared

26/09/2023