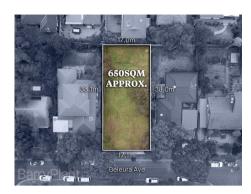

**Property Type:** Vacant Land **Land Size:** 650 sqm approx Agent Comments

Indicative Selling Price \$775,000 Median House Price 10/06/2019 - 09/06/2020: \$1,000,000