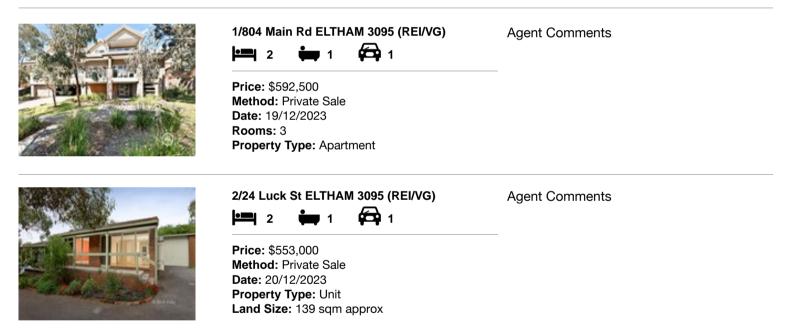

| Ad | dress of comparable property | Price     | Date of sale |
|----|------------------------------|-----------|--------------|
| 1  | 1/804 Main Rd ELTHAM 3095    | \$592,500 | 19/12/2023   |
| 2  | 2/24 Luck St ELTHAM 3095     | \$553,000 | 20/12/2023   |
| 3  |                              |           |              |