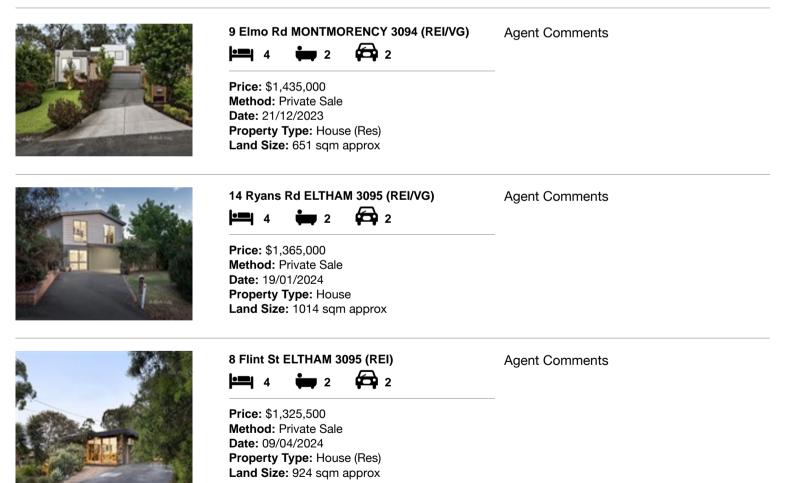

| Ado | dress of comparable property | Price       | Date of sale |
|-----|------------------------------|-------------|--------------|
| 1   | 9 Elmo Rd MONTMORENCY 3094   | \$1,435,000 | 21/12/2023   |
| 2   | 14 Ryans Rd ELTHAM 3095      | \$1,365,000 | 19/01/2024   |
| 3   | 8 Flint St ELTHAM 3095       | \$1,325,500 | 09/04/2024   |