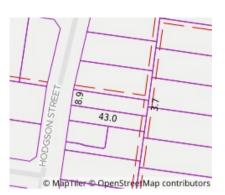

## Property offered for sale

Address Including suburb and postcode 46A Hodgson Street, Templestowe Lower Vic 3107

Date of sale

Mark Di Giulio 9842 8888 0407 863 179 mdigiulio@barryplant.com.au

Indicative Selling Price \$1,330,000 - \$1,390,000 Median House Price

December quarter 2022: \$1,288,000

Property Type: House
Land Size: 385 sqm approx