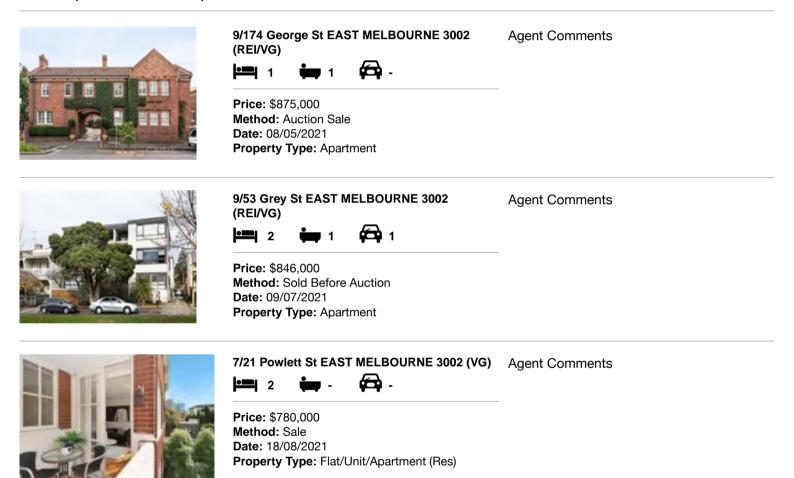

| Ade | dress of comparable property        | Price     | Date of sale |
|-----|-------------------------------------|-----------|--------------|
| 1   | 9/174 George St EAST MELBOURNE 3002 | \$875,000 | 08/05/2021   |
| 2   | 9/53 Grey St EAST MELBOURNE 3002    | \$846,000 | 09/07/2021   |
| 3   | 7/21 Powlett St EAST MELBOURNE 3002 | \$780,000 | 18/08/2021   |