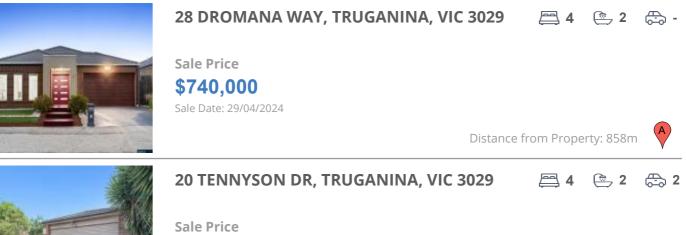

#### **Comparable property sales**

The estate agent or agents representative reasonably believes that fewer than three comparable properties were sold within two kilometres of the property for sale in the last six months.

| Address of comparable property      | Price     | Date of sale |
|-------------------------------------|-----------|--------------|
| 28 DROMANA WAY, TRUGANINA, VIC 3029 | \$740,000 | 29/04/2024   |
| 20 TENNYSON DR, TRUGANINA, VIC 3029 | \$670,000 | 28/03/2024   |