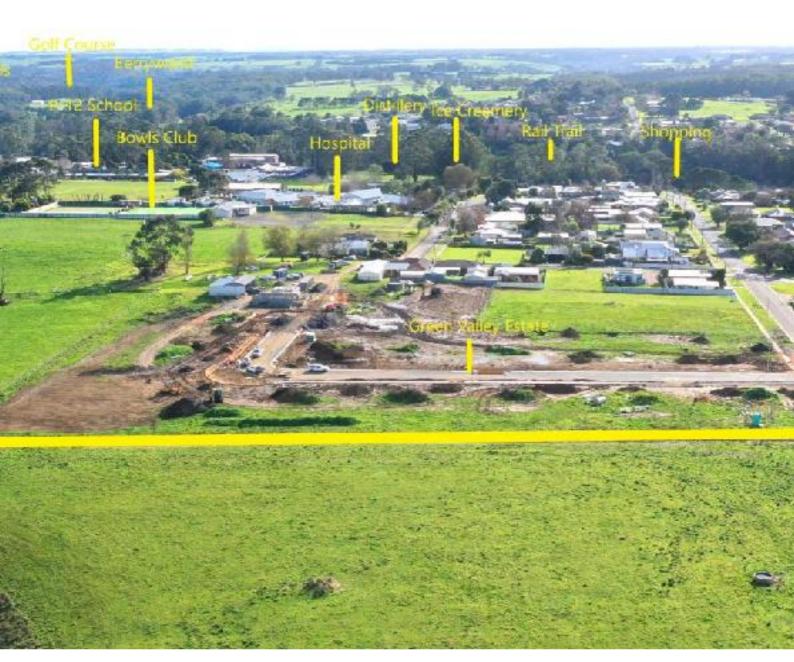

#### Property offered for sale

Address Including suburb and postcode

24 LINDQUISTS ROAD, TIMBOON, VIC 3268