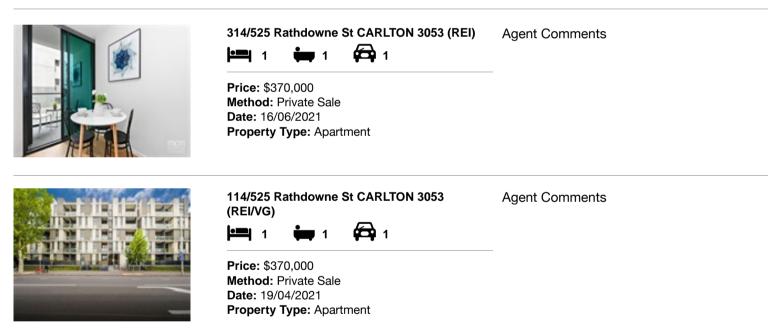

| Ad | dress of comparable property      | Price     | Date of sale |
|----|-----------------------------------|-----------|--------------|
| 1  | 314/525 Rathdowne St CARLTON 3053 | \$370,000 | 16/06/2021   |
| 2  | 114/525 Rathdowne St CARLTON 3053 | \$370,000 | 19/04/2021   |
| 3  |                                   |           |              |