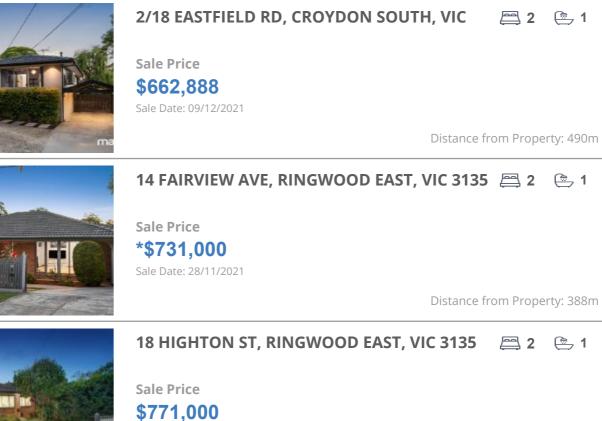

| Address of comparable property             | Price      | Date of sale |
|--------------------------------------------|------------|--------------|
| 2/18 EASTFIELD RD, CROYDON SOUTH, VIC 3136 | \$662,888  | 09/12/2021   |
| 14 FAIRVIEW AVE, RINGWOOD EAST, VIC 3135   | *\$731,000 | 28/11/2021   |
| 18 HIGHTON ST, RINGWOOD EAST, VIC 3135     | \$771,000  | 24/11/2021   |