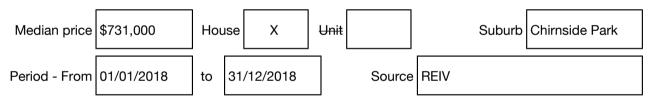

#### Median sale price

Rooms: Property Type: House (Previously Occupied - Detached) Land Size: 889 sqm approx Agent Comments Indicative Selling Price \$764,950 Median House Price Year ending December 2018: \$731,000