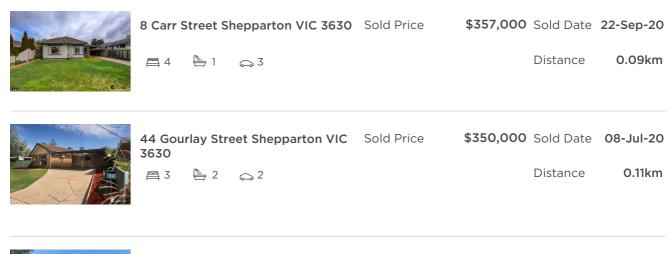

#### Comparable property sales (\*Delete A or B below as applicable)

**A\*** These are the three properties sold within five kilometres of the property for sale in the last 18 months that the estate agent or agent's representative considers to be most comparable to the property for sale.

| Address of comparable property        | Price     | Date of sale |  |
|---------------------------------------|-----------|--------------|--|
| 8 Carr Street Shepparton VIC 3630     | \$357,000 | 22-Sep-20    |  |
| 44 Gourlay Street Shepparton VIC 3630 | \$350,000 | 08-Jul-20    |  |
| 81 Guthrie Street Shepparton VIC 3630 | \$375,000 | 27-Nov-20    |  |