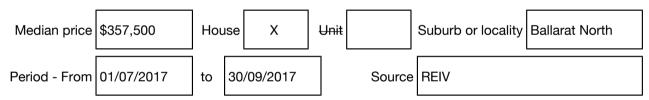

#### Median sale price

Rooms: Property Type: Land Land Size: 1036 sqm approx Agent Comments 0400 506 881 sean@ballaratpropertygroup.com.au Indicative Selling Price

\$510,000 - \$530,000 **Median House Price** September quarter 2017: \$357,500