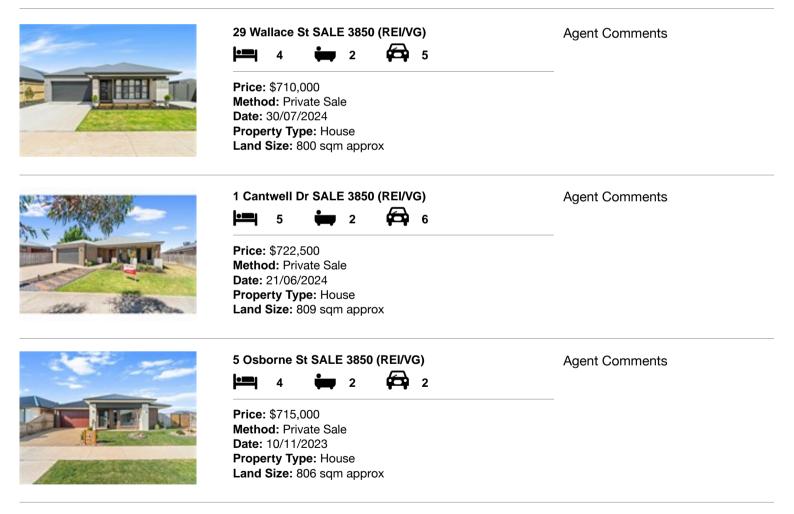

#### Comparable property sales (\*Delete A or B below as applicable)

A\* These are the three properties sold within five kilometres of the property for sale in the last 18 months that the estate agent or agent's representative considers to be most comparable to the property for sale.

| Add | dress of comparable property | Price     | Date of sale |
|-----|------------------------------|-----------|--------------|
| 1   | 29 Wallace St SALE 3850      | \$710,000 | 30/07/2024   |
| 2   | 1 Cantwell Dr SALE 3850      | \$722,500 | 21/06/2024   |
| 3   | 5 Osborne St SALE 3850       | \$715,000 | 10/11/2023   |