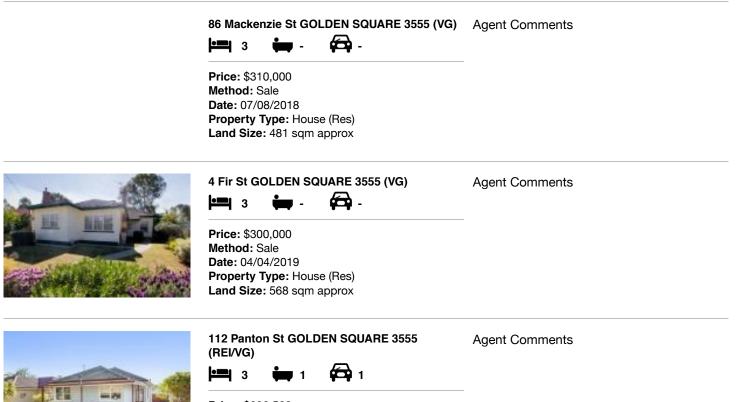

| Ad | dress of comparable property       | Price     | Date of sale |
|----|------------------------------------|-----------|--------------|
| 1  | 86 Mackenzie St GOLDEN SQUARE 3555 | \$310,000 | 07/08/2018   |
| 2  | 4 Fir St GOLDEN SQUARE 3555        | \$300,000 | 04/04/2019   |
| 3  | 112 Panton St GOLDEN SQUARE 3555   | \$298,500 | 08/07/2019   |